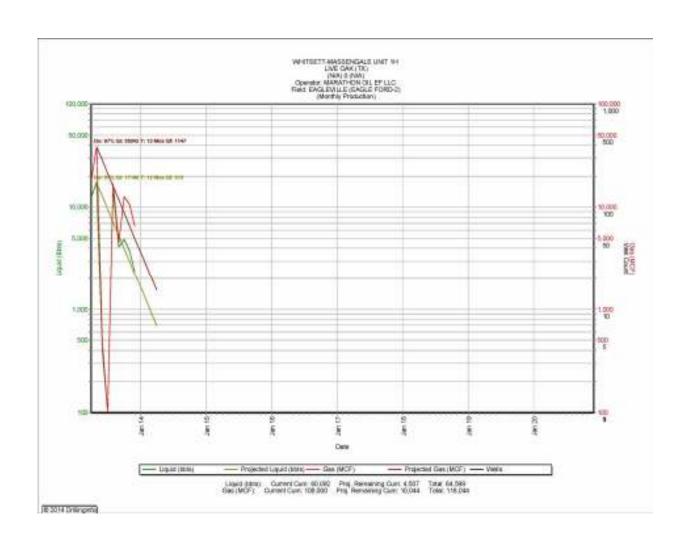

#### Annual Reserve and Cashflow Projection

| Company Name Wall Name Value Unit Operator DOS Zessairs Well ID 66 |            | County Kates Field Engineed Effective Date 10 / 1 / 2014 Projection Date 1 / 2015 |         |          | Reserve Class Provid  Reserve Category Underdiged  Working Interest 0.0000000  Not Revenue Interest 0.00028211 |            |             |             |          |          |
|--------------------------------------------------------------------|------------|-----------------------------------------------------------------------------------|---------|----------|----------------------------------------------------------------------------------------------------------------|------------|-------------|-------------|----------|----------|
| Year .                                                             | WiGrossOlf | GressGas                                                                          | Offrice | GasPriez | Olkevenue                                                                                                      | GasRevenue | Net Rovenue | Not Exponse | CashFlow | DiscCash |
| 2014                                                               | 0          | ø                                                                                 | 0.00    | 0.00     | 0                                                                                                              | 0          | 0           | 0           | G.       | 0        |
| 2015                                                               | 346,815    | 244,861                                                                           | 0.96    | 4.00     | 832,943                                                                                                        | 979,443    | 120,260     | 0           | 120,272  | 112,682  |
| 2016                                                               | 115,590    | 90,389                                                                            | 0.96    | 4.00     | 130,966                                                                                                        | 351,558    | 43,274      | 0           | 43,295   | 35,720   |
| 2017                                                               | 37,629     | 30,484                                                                            | 0.96    | 4.00     | 36,124                                                                                                         | 121,937    | 14,473      | 0           | 14,480   | 11,338   |
| 2018                                                               | D          | 0                                                                                 | 0.00    | 0.00     | .0                                                                                                             | 0          | 0           | 0           | Q.       |          |
| 2019                                                               | 0          | a                                                                                 | 0.00    | 0.00     | e                                                                                                              | 0          | 0           | 0           | 0        |          |
| 1020                                                               | .0         | 9.                                                                                | 0.00    | 0.00     | .9                                                                                                             |            | 0           |             | 0        |          |
| 2021                                                               | 0          | 0                                                                                 | 0.00    | 0.00     | 0                                                                                                              | 0          | 0           | 0           | G.       | - 1      |
| 2022                                                               | .0         | 0                                                                                 | 0.00    | 0.00     | 0                                                                                                              | 0          | 0           | 0           | 0        | - 3      |
| 1023                                                               | 0          | 0                                                                                 | 0.00    | 0.00     | 0                                                                                                              | 0          |             | 0           | a        |          |
| em.                                                                | 0          | n                                                                                 | 0.00    | 0.00     | .0                                                                                                             | 0          | .0          | 0           | 0        | - 0      |
| otal                                                               | 500,034    | 365,734                                                                           |         |          | 480,033                                                                                                        | 1,462,938  | 178,007     | ٥           | 179,038  | 160,746  |
|                                                                    |            |                                                                                   |         |          |                                                                                                                |            |             |             |          |          |