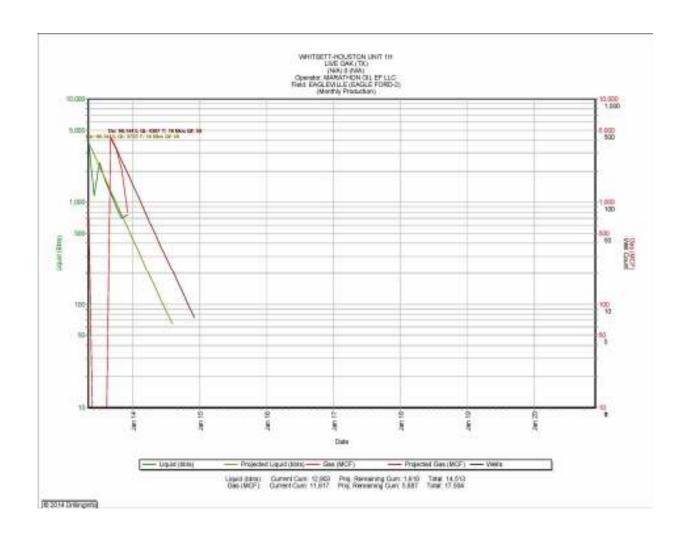

#### Annual Reserve and Cashflow Projection

| Company Name Wall Name Value Unit Operator DOS Zessairs Well ID 66 |            | County Kates Field Engineed Effective Date 10 / 1 / 2014 Projection Date 1 / 2015 |         |          | Reserve Class Provid  Reserve Category Underdiged  Working Interest 0.0000000  Not Revenue Interest 0.00028211 |            |             |             |          |          |
|--------------------------------------------------------------------|------------|-----------------------------------------------------------------------------------|---------|----------|----------------------------------------------------------------------------------------------------------------|------------|-------------|-------------|----------|----------|
| Year .                                                             | WiGrossOlf | GressGas                                                                          | Offrice | GasPriez | Olkevenue                                                                                                      | GasRevenue | Net Rovenue | Not Exponse | CashFlow | DiscCash |
| 2014                                                               | 0          | ø                                                                                 | 0.00    | 0.00     | 0                                                                                                              | 0          | 0           | 0           | G.       | 0        |
| 2015                                                               | 346,815    | 244,861                                                                           | 0.96    | 4.00     | 832,943                                                                                                        | 979,443    | 120,260     | 0           | 120,272  | 112,682  |
| 2016                                                               | 115,590    | 90,389                                                                            | 0.96    | 4.00     | 130,966                                                                                                        | 351,558    | 43,274      | 0           | 43,295   | 35,720   |
| 2017                                                               | 37,629     | 30,484                                                                            | 0.96    | 4.00     | 36,124                                                                                                         | 121,937    | 14,473      | 0           | 14,480   | 11,338   |
| 2018                                                               | D          | 0                                                                                 | 0.00    | 0.00     | .0                                                                                                             | 0          | 0           | 0           | Q.       |          |
| 2019                                                               | 0          | a                                                                                 | 0.00    | 0.00     | e                                                                                                              | 0          | 0           | 0           | 0        |          |
| 1020                                                               | .0         | 9.                                                                                | 0.00    | 0.00     | .9                                                                                                             |            | 0           |             | 0        |          |
| 2021                                                               | 0          | 0                                                                                 | 0.00    | 0.00     | 0                                                                                                              | 0          | 0           | 0           | G.       | - 1      |
| 2022                                                               | .0         | 0                                                                                 | 0.00    | 0.00     | 0                                                                                                              | 0          | 0           | 0           | 0        | - 3      |
| 1023                                                               | 0          | 0                                                                                 | 0.00    | 0.00     | 0                                                                                                              | 0          |             | 0           | a        |          |
| em.                                                                | 0          | n                                                                                 | 0.00    | 0.00     | .0                                                                                                             | 0          | .0          | 0           | 0        | - 0      |
| otal                                                               | 500,034    | 365,734                                                                           |         |          | 480,033                                                                                                        | 1,462,938  | 178,007     | ٥           | 179,038  | 160,746  |
|                                                                    |            |                                                                                   |         |          |                                                                                                                |            |             |             |          |          |