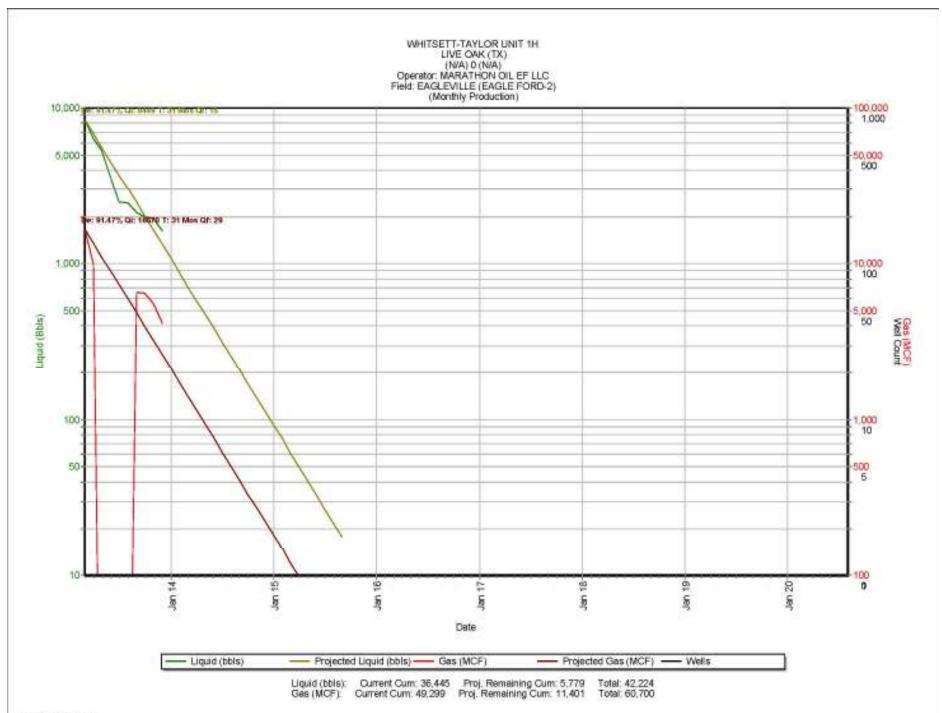

#### Annual Reserve and Cashflow Projection

| Company Name Wall Name Value Unit Operator DOS Zessairs Well ID 66 |            | County Kates Field Engineed Effective Date 10 / 1 / 2014 Projection Date 1 / 2015 |         |          | Reserve Class Provid  Reserve Category Underdiged  Working Interest 0.0000000  Not Revenue Interest 0.00028211 |            |             |             |          |          |
|--------------------------------------------------------------------|------------|-----------------------------------------------------------------------------------|---------|----------|----------------------------------------------------------------------------------------------------------------|------------|-------------|-------------|----------|----------|
| Year .                                                             | WiGrossOlf | GressGas                                                                          | Offrice | GasPriez | Olkevenue                                                                                                      | GasRevenue | Net Rovenue | Not Exponse | CashFlow | DiscCash |
| 2014                                                               | 0          | ø                                                                                 | 0.00    | 0.00     | 0                                                                                                              | 0          | 0           | 0           | G.       | 0        |
| 2015                                                               | 346,815    | 244,861                                                                           | 0.96    | 4.00     | 832,943                                                                                                        | 979,443    | 120,260     | 0           | 120,272  | 112,682  |
| 2016                                                               | 115,590    | 90,389                                                                            | 0.96    | 4.00     | 130,966                                                                                                        | 351,558    | 43,274      | 0           | 43,295   | 35,720   |
| 2017                                                               | 37,629     | 30,484                                                                            | 0.96    | 4.00     | 36,124                                                                                                         | 121,937    | 14,473      | 0           | 14,480   | 11,338   |
| 2018                                                               | D          | 0                                                                                 | 0.00    | 0.00     | .0                                                                                                             | 0          | 0           | 0           | Q.       |          |
| 2019                                                               | 0          | a                                                                                 | 0.00    | 0.00     | e                                                                                                              | 0          | 0           | 0           | 0        |          |
| 1020                                                               | .0         | 9.                                                                                | 0.00    | 0.00     | .9                                                                                                             |            | 0           |             | 0        |          |
| 2021                                                               | 0          | 0                                                                                 | 0.00    | 0.00     | 0                                                                                                              | 0          | 0           | 0           | G.       | - 1      |
| 2022                                                               | .0         | 0                                                                                 | 0.00    | 0.00     | 0                                                                                                              | 0          | 0           | 0           | 0        | - 3      |
| 1023                                                               | 0          | 0                                                                                 | 0.00    | 0.00     | 0                                                                                                              | 0          |             | 0           | a        |          |
| em.                                                                | 0          | n                                                                                 | 0.00    | 0.00     | .0                                                                                                             | 0          | .0          | 0           | 0        | - 0      |
| otal                                                               | 500,034    | 365,734                                                                           |         |          | 480,033                                                                                                        | 1,462,938  | 178,007     | ٥           | 179,038  | 160,746  |
|                                                                    |            |                                                                                   |         |          |                                                                                                                |            |             |             |          |          |