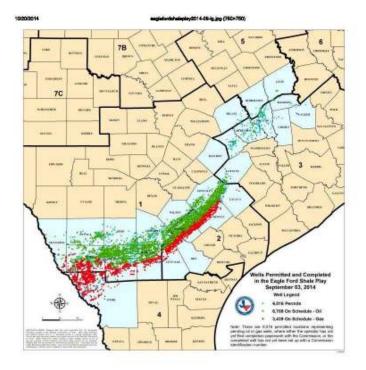

# MINERAL ESTATE EVALUATIONS

By

Malcolm P. Wardlaw, BA. MSPE. PE.



# FAIR MARKET VALUE

- > Three Approaches to Value
  - Market Approach
  - **Cost Approach**
  - Income Approach
- Discounted Cash Flow Method
  - **Decline Curve Analysis**
  - **Product Pricing**
  - **Operating Costs**
  - **Severance Taxes**
  - **Undiscounted Cash Flow**
  - **Discounted Cash Flow**
  - **Risk Factors**







#### Annual Reserve and Cashflow Projection

| Company Name Wall Name Value Unit Operator DOS Zessairs Well ID 66 |            | County Kates Field Engineed Effective Date 10 / 1 / 2014 Projection Date 1 / 2015 |         |          | Reserve Class Provid  Reserve Category Underdiged  Working Interest 0.0000000  Not Revenue Interest 0.00028211 |            |             |             |          |          |
|-----------------------------------------------------